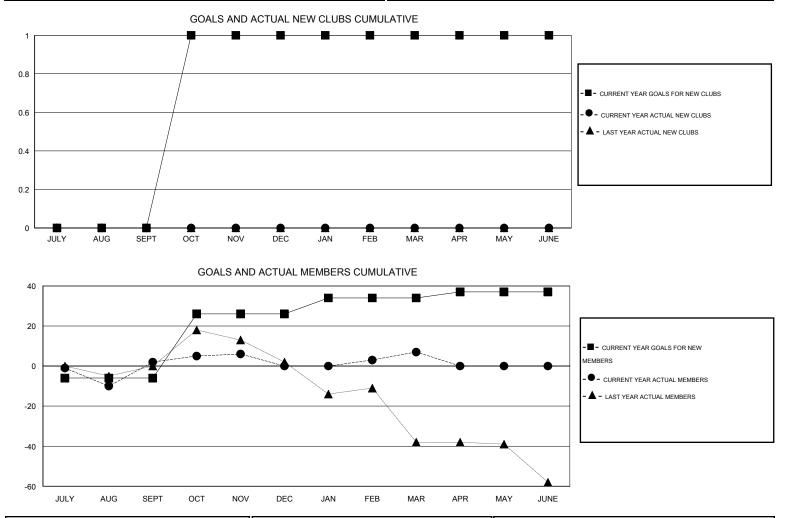

## LOCATION NEW JERSEY

| GMT: ED LECIU | JS               |                     | LOCATIO                    | NEW JERS                    | SEY           |                    |                                  |                              | GMT CA 1                    |
|---------------|------------------|---------------------|----------------------------|-----------------------------|---------------|--------------------|----------------------------------|------------------------------|-----------------------------|
| Clubs         |                  |                     |                            |                             | Members       |                    |                                  |                              |                             |
|               | RESUL            | TS FOR 2013-2014    |                            |                             |               | RESU               | ILTS FOR 2013-2014               |                              |                             |
| QUARTER       | NEW CLUB<br>GOAL | ACTUAL NEW<br>CLUBS | ACTUAL<br>DROPPED<br>CLUBS | ACTUAL NET<br>GAIN/<br>LOSS | QUARTER       | NEW MEMBER<br>GOAL | ACTUAL TOTAL<br>MEMBERS<br>ADDED | ACTUAL<br>DROPPED<br>MEMBERS | ACTUAL NET<br>GAIN/<br>LOSS |
| JULY/AUG/SEPT | 0                | 0                   | 1                          | -1                          | JULY/AUG/SEPT | -6                 | 39                               | 37                           | 2                           |
| OCT/NOV/DEC   | 1                | 0                   | 0                          | 0                           | OCT/NOV/DEC   | 32                 | 20                               | 22                           | -2                          |
| JAN/FEB/MAR   | 0                | 0                   | 0                          | 0                           | JAN/FEB/MAR   | 8                  | 19                               | 12                           | 7                           |
| APR/MAY/JUNE  | 0                | 0                   | 0                          | 0                           | APR/MAY/JUNE  | 3                  | 0                                | 0                            | 0                           |